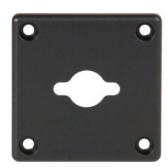

## 224-C-03 Fibre Pigtailed Cover

## **Fibre Pigtailed TO-Cans**

The 224-C-03 cover is designed for fibre-pigtailed TO-cans that use the 12mm or 18mm mount hole spacing. The cover has an enlarged hole to accommodate the larger package. Cover is to be used in conjunction with 224 LaserMount.