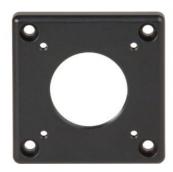

## 224-C-02 Opto-Mech Cover

The 224-C-02 cover features opto-mechanical mounts for the 30mm cage system and 1" optical lens tubes. Cover is to be used in conjunction with 224 LaserMount.