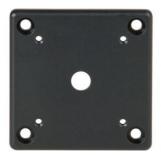

## 224-C-01 Standard Cover

The 224-C-01 is the same cover that comes standard with our 224 mount, but may be useful where you are modifying the cover to fit your specific application. Cover is to be used in conjunction with **224 LaserMount**.