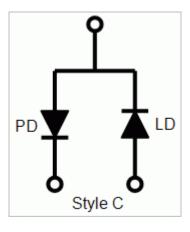

## 1224C LaserSource Cable, TO-Can, Type C, 2 m

The 1224C LaserSource Cable is designed for use with the Micro 5.6 and Micro 9.0 LaserMounts and Type C TO-can lasers, where the laser cathode is common with the photodiode anode, as shown in the diagram below.