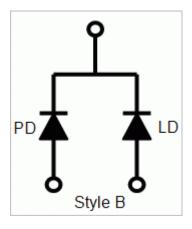

## 1224B LaserSource Cable, TO-Can, Type B, 2 m

The 1224B LaserSource Cable is designed for use with the Micro 5.6 and Micro 9.0 LaserMounts and Type B TO-can lasers, where the laser cathode is common with the photodiode cathode, as shown in the diagram below.