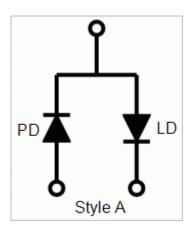

## 1224A LaserSource Cable, TO-Can, Type A, 2 m

The 1224A LaserSource Cable is designed for use with the Micro 5.6 and Micro 9.0 LaserMounts and Type A TO-can lasers, where the laser anode is common with the photodiode cathode, as shown in the diagram below.