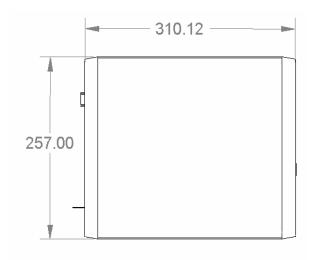

# 1-Micron ASE Source

Compact ASE Benchtop Source



The 1-Micron ASE Source is a member of our ASE product family that covers a variety of wavelength ranges, spectral shapes, and output powers. All are available in convenient form factors including: OEM Module and Benchtop unit.

### **Features**

- >13 dBm (> 20 mW)
- High Power
- Wide bandwidth (> 65 nm)
- Turn-key system
- RS232 interface
- CDRH compliant
- Integrated pump laser
- Microprocessor control
- Monitoring electronics
- Customizable

# **Applications**

- Bio-medical imaging (OCT)
- Sensing
- Passive components testing
- Spectroscopy

## **Mechanical Outline:**









Extended Bandwidth

200 x 120 x 26.35 mm

## **PRODUCT SPECIFICATIONS**

Darameter

Package Dimensions

|   | raiailletei              | LOW FOWEI      | riigii Fowei   | Exterided Baridwidth |
|---|--------------------------|----------------|----------------|----------------------|
| ٧ | Wavelength range @ 3 dB  | 1000 - 1050 nm | 1005 – 1055 nm | 1005 - 1075nm        |
| ٧ | Wavelength range @ 10 dB | 995 – 1060 nm  | 1000 – 1065 nm | 1000-1090            |
| ( | Output Power (dBm)       | > 7 dBm        | > 13 dBm       | > 13 dBm             |
|   | Degree of Polarization   | < 5%           | < 5%           | < 5%                 |

High Dower

200 x 120 x 26.35 mm

LOW DOWNER

200 x 72 x 16 mm



### Ordering Information:

1-M-ASE-LP-S (Low power 1 micron ASE Source)

1-M-ASE-