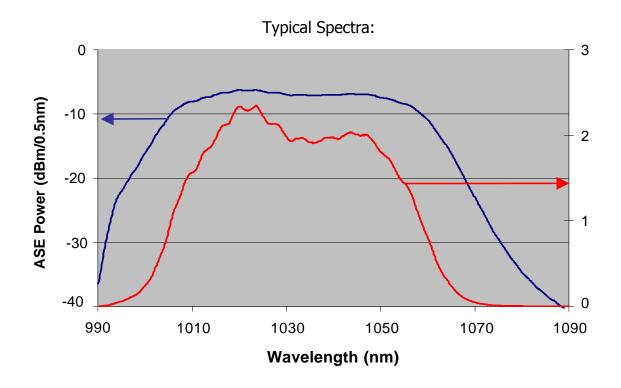

## **PRODUCT SPECIFICATIONS**

Darameter

Package Dimensions

|   | raiailletei              | LOW FOWEI      | riigii Fowei   | Exterided Baridwidth |
|---|--------------------------|----------------|----------------|----------------------|
| ٧ | Wavelength range @ 3 dB  | 1000 - 1050 nm | 1005 – 1055 nm | 1005 - 1075nm        |
| ٧ | Wavelength range @ 10 dB | 995 – 1060 nm  | 1000 – 1065 nm | 1000-1090            |
| ( | Output Power (dBm)       | > 7 dBm        | > 13 dBm       | > 13 dBm             |
|   | Degree of Polarization   | < 5%           | < 5%           | < 5%                 |