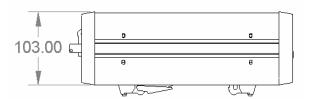

# 1-Micron ASE Source

Compact ASE Benchtop Source



The 1-Micron ASE Source is a member of our ASE product family that covers a variety of wavelength ranges, spectral shapes, and output powers. All are available in convenient form factors including: OEM Module and Benchtop unit.

### **Features**

- >13 dBm (> 20 mW)
- High Power
- Wide bandwidth (> 65 nm)
- Turn-key system
- RS232 interface
- CDRH compliant
- Integrated pump laser
- Microprocessor control
- Monitoring electronics
- Customizable

# **Applications**

- Bio-medical imaging (OCT)
- Sensing
- Passive components testing
- Spectroscopy

## **Mechanical Outline:**









Extended Bandwidth

200 x 120 x 26.35 mm

## **PRODUCT SPECIFICATIONS**

Darameter

Package Dimensions

|   | raiailletei              | LOW FOWEI      | riigii Fowei   | Exterided Baridwidth |
|---|--------------------------|----------------|----------------|----------------------|
| ٧ | Wavelength range @ 3 dB  | 1000 - 1050 nm | 1005 – 1055 nm | 1005 - 1075nm        |
| ٧ | Wavelength range @ 10 dB | 995 – 1060 nm  | 1000 – 1065 nm | 1000-1090            |
| ( | Output Power (dBm)       | > 7 dBm        | > 13 dBm       | > 13 dBm             |
|   | Degree of Polarization   | < 5%           | < 5%           | < 5%                 |

High Dower

200 x 120 x 26.35 mm

LOW DOWNER

200 x 72 x 16 mm



### Ordering Information:

1-M-ASE-LP-S (Low power 1 micron ASE Source)

1-M-ASE-HP